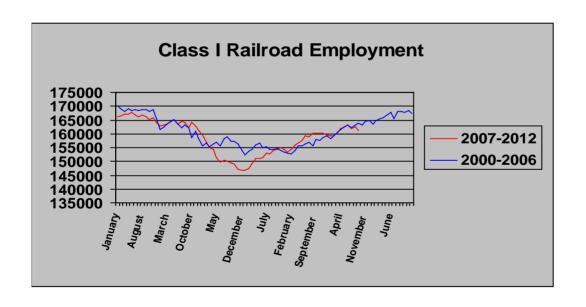

|                                                             | EMPLOYEES BY COMPANY AND JOB DESCRIPTION |                                                                   |                                                                   |                                                                   |                                                    |                                                               |                                                                   |                                    |  |  |
|-------------------------------------------------------------|------------------------------------------|-------------------------------------------------------------------|-------------------------------------------------------------------|-------------------------------------------------------------------|----------------------------------------------------|---------------------------------------------------------------|-------------------------------------------------------------------|------------------------------------|--|--|
| CARRIEF<br>Septemb                                          |                                          | Executives,<br>Officials,<br>and Staff<br>Assistants<br>L100      | Professional<br>and<br>Administrative<br>L 200                    | Maintenance<br>of Way and<br>Structures<br>L 300                  | Maintenance<br>of Equipment<br>and Stores<br>L 400 | Transportation<br>(Other Than<br>Train & Engine)<br>L500      | Transportation<br>(Train &<br>Engine)<br>L600                     | TOTAL                              |  |  |
| BNSF<br>CSX<br>CN/GT C                                      |                                          | 1,787<br>1,324<br>353<br>3 Operations)                            | 3,861<br>2,998<br>568                                             | 8,973<br>6,738<br>1,873                                           | 7,334<br>5,008<br>845                              | 1,714<br>1,662<br>388                                         | 16,471<br>10,876<br>2,134                                         | 40,140<br>28,606<br>6,161          |  |  |
| KCS<br>NS<br>SOO<br>UP                                      | 134500<br>117100<br>137700<br>139400     | 270<br>1,916<br>319<br>3,747                                      | 382<br>2,621<br>357<br>2,922                                      | 486<br>6,337<br>1,279<br>11,470                                   | 379<br>6,081<br>597<br>9,400                       | 74<br>1,423<br>231<br>1,330                                   | 1,280<br>11,987<br>1,556<br>19,901                                | 2,871<br>30,365<br>4,339<br>48,770 |  |  |
| TOTAL                                                       |                                          | 9,716                                                             | 13,709                                                            | 37,156                                                            | 29,644                                             | 6,822                                                         | 64,205                                                            | 161,252                            |  |  |
| NRPC                                                        | 103000                                   | 1,407                                                             | 4,764                                                             | 2,906                                                             | 4,888                                              | 2,902                                                         | 3,361                                                             | 20,228                             |  |  |
|                                                             |                                          | September Septem                                                  |                                                                   | August                                                            |                                                    | % Change                                                      |                                                                   |                                    |  |  |
|                                                             |                                          | 2012                                                              | 2011                                                              | 2012                                                              |                                                    | Year                                                          | Month                                                             |                                    |  |  |
| L 100<br>L 200<br>L 300<br>L 400<br>L 500<br>L 600<br>TOTAL |                                          | 9,716<br>13,709<br>37,156<br>29,644<br>6,822<br>64,205<br>161,252 | 9,335<br>13,884<br>36,558<br>29,365<br>6,711<br>64,387<br>160,240 | 9,777<br>13,982<br>37,443<br>29,661<br>6,670<br>65,150<br>162,683 |                                                    | 4.08%<br>-1.26%<br>1.64%<br>0.95%<br>1.65%<br>-0.28%<br>0.63% | -0.62%<br>-1.95%<br>-0.77%<br>-0.06%<br>2.28%<br>-1.45%<br>-0.88% |                                    |  |  |
| Total Railroad Employees<br>1967 2012                       |                                          |                                                                   |                                                                   |                                                                   |                                                    | Ratio<br>Corresp.                                             | Ratio<br>Average                                                  |                                    |  |  |
|                                                             |                                          | Months                                                            |                                                                   | Months                                                            |                                                    | Months                                                        | Month                                                             |                                    |  |  |
| January<br>February<br>March                                |                                          | 614,766<br>610,335<br>608,751                                     |                                                                   | 160,129<br>160,774<br>161,992                                     |                                                    | 26.0<br>26.3<br>26.6                                          | 26.3<br>26.4<br>26.6                                              |                                    |  |  |