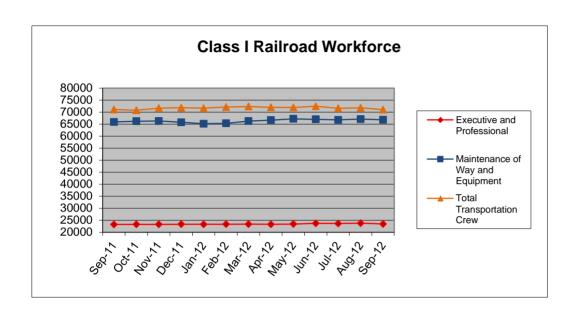

## PART 1. Number of Employees

Number of **Employees** % of Change Mid-Month From September September August 2012 2011 2012 161,252 Total - All employees 0.63% -0.88% Executives, officials, and staff assistants 9,716 4.08% -0.62% Professional and administrative 13,709 -1.26% -1.95% Maintenance of way and structures -0.77% 37,156 1.64% Maintenance of equipment and stores 29,644 0.95% -0.06% Transportation (other than train and engine) 6,822 1.65% 2.28% Transportation (train and engine) 64,205 -0.28% -1.45%

|                                                             | EMPLOYEES BY COMPANY AND JOB DESCRIPTION |                                                                   |                                                                   |                                                                   |                                                    |                                                               |                                                                   |                                    |  |  |
|-------------------------------------------------------------|------------------------------------------|-------------------------------------------------------------------|-------------------------------------------------------------------|-------------------------------------------------------------------|----------------------------------------------------|---------------------------------------------------------------|-------------------------------------------------------------------|------------------------------------|--|--|
| CARRIEF<br>Septemb                                          |                                          | Executives,<br>Officials,<br>and Staff<br>Assistants<br>L100      | Professional<br>and<br>Administrative<br>L 200                    | Maintenance<br>of Way and<br>Structures<br>L 300                  | Maintenance<br>of Equipment<br>and Stores<br>L 400 | Transportation<br>(Other Than<br>Train & Engine)<br>L500      | Transportation<br>(Train &<br>Engine)<br>L600                     | TOTAL                              |  |  |
| BNSF<br>CSX<br>CN/GT C                                      |                                          | 1,787<br>1,324<br>353<br>3 Operations)                            | 3,861<br>2,998<br>568                                             | 8,973<br>6,738<br>1,873                                           | 7,334<br>5,008<br>845                              | 1,714<br>1,662<br>388                                         | 16,471<br>10,876<br>2,134                                         | 40,140<br>28,606<br>6,161          |  |  |
| KCS<br>NS<br>SOO<br>UP                                      | 134500<br>117100<br>137700<br>139400     | 270<br>1,916<br>319<br>3,747                                      | 382<br>2,621<br>357<br>2,922                                      | 486<br>6,337<br>1,279<br>11,470                                   | 379<br>6,081<br>597<br>9,400                       | 74<br>1,423<br>231<br>1,330                                   | 1,280<br>11,987<br>1,556<br>19,901                                | 2,871<br>30,365<br>4,339<br>48,770 |  |  |
| TOTAL                                                       |                                          | 9,716                                                             | 13,709                                                            | 37,156                                                            | 29,644                                             | 6,822                                                         | 64,205                                                            | 161,252                            |  |  |
| NRPC                                                        | 103000                                   | 1,407                                                             | 4,764                                                             | 2,906                                                             | 4,888                                              | 2,902                                                         | 3,361                                                             | 20,228                             |  |  |
|                                                             |                                          | September Septem                                                  |                                                                   | August                                                            |                                                    | % Change                                                      |                                                                   |                                    |  |  |
|                                                             |                                          | 2012                                                              | 2011                                                              | 2012                                                              |                                                    | Year                                                          | Month                                                             |                                    |  |  |
| L 100<br>L 200<br>L 300<br>L 400<br>L 500<br>L 600<br>TOTAL |                                          | 9,716<br>13,709<br>37,156<br>29,644<br>6,822<br>64,205<br>161,252 | 9,335<br>13,884<br>36,558<br>29,365<br>6,711<br>64,387<br>160,240 | 9,777<br>13,982<br>37,443<br>29,661<br>6,670<br>65,150<br>162,683 |                                                    | 4.08%<br>-1.26%<br>1.64%<br>0.95%<br>1.65%<br>-0.28%<br>0.63% | -0.62%<br>-1.95%<br>-0.77%<br>-0.06%<br>2.28%<br>-1.45%<br>-0.88% |                                    |  |  |
| Total Railroad Employees<br>1967 2012                       |                                          |                                                                   |                                                                   |                                                                   |                                                    | Ratio<br>Corresp.                                             | Ratio<br>Average                                                  |                                    |  |  |
|                                                             |                                          | Months                                                            |                                                                   | Months                                                            |                                                    | Months                                                        | Month                                                             |                                    |  |  |
| January<br>February<br>March                                |                                          | 614,766<br>610,335<br>608,751                                     |                                                                   | 160,129<br>160,774<br>161,992                                     |                                                    | 26.0<br>26.3<br>26.6                                          | 26.3<br>26.4<br>26.6                                              |                                    |  |  |